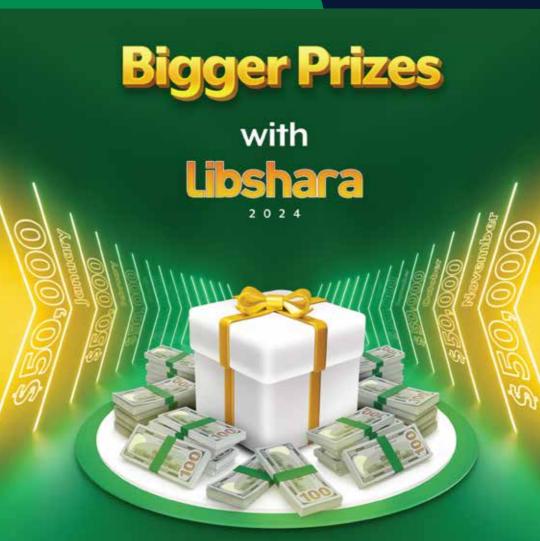

# \$1,000,000 الجــائزة الكـبرى في ديسمبر

جائزة کبرس في يونيو 10جوائيز 50,000 کبرت شھرية 550,000 شھرية 1,000

وتعد «لبشارة» مصطلحاً شعبياً لكلمة البشارة التي تعني الخبر السار الذي لا يعلمه سامعه.

إن أصحاب حسابات «لبشارة» مؤهلون للحصول علم فرصة للفوز بالجوائز التالية المقدمة من قبل المساهمين في البنك.

| الجوائز الكبرى       |             |          |  |
|----------------------|-------------|----------|--|
| الجائزة              | المبلغ      | الفائزون |  |
| جائزة كبرت في ديسمبر | \$1,000,000 | 1        |  |
| جائزة كبرت فت يونيو  | \$500,000   | 1        |  |

**Libshara** in Arabic vernacular means the announcement of unexpected great news.

Account holders are eligible for the following prizes contributed by the Bank's shareholders.

| MEGA CASH PRIZES |             |                     |  |  |  |
|------------------|-------------|---------------------|--|--|--|
| Winners          | Amount      | Prize               |  |  |  |
| 1                | \$1,000,000 | December Mega Prize |  |  |  |
| 1                | \$500,000   | June Mega Prize     |  |  |  |