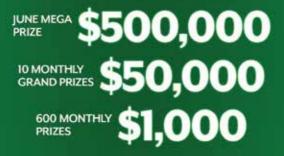

# \$1,000,000 الجــائزة الكـبرى في ديسمبر

جائزة کبرس في يونيو 10جوائيز 50,000 کبرت شھرية 550,000 شھرية 1,000

وتعد «لبشارة» مصطلحاً شعبياً لكلمة البشارة التي تعني الخبر السار الذي لا يعلمه سامعه.

إن أصحاب حسابات «لبشارة» مؤهلون للحصول علم فرصة للفوز بالجوائز التالية المقدمة من قبل المساهمين في البنك.

| الجوائز الكبرى       |             |          |  |
|----------------------|-------------|----------|--|
| الجائزة              | المبلغ      | الفائزون |  |
| جائزة كبرت في ديسمبر | \$1,000,000 | 1        |  |
| جائزة كبرت فت يونيو  | \$500,000   | 1        |  |

\* إدخار مبلغ 50 ديناراً بحرينياً كحد أدنى في حسابك لمدة 90 يوماً قبل نهاية الشهر المسحوب عليه يؤهلك للدخول في السحب على الجائزة الكبرى.

| الجوائز الشهرية                            |           |          |     |  |  |  |
|--------------------------------------------|-----------|----------|-----|--|--|--|
| إجمالي عدد الفائزين المبلغ المجموع الجائزة |           |          |     |  |  |  |
| جائزة شهرية كبرى                           | \$500,000 | \$50,000 | 10  |  |  |  |
| جائزة شهرية                                | \$600,000 | \$1,000  | 600 |  |  |  |

**Libshara** in Arabic vernacular means the announcement of unexpected great news.

Account holders are eligible for the following prizes contributed by the Bank's shareholders.

| MEGA CASH PRIZES |             |                     |  |  |  |
|------------------|-------------|---------------------|--|--|--|
| Winners          | Amount      | Prize               |  |  |  |
| 1                | \$1,000,000 | December Mega Prize |  |  |  |
| 1                | \$500,000   | June Mega Prize     |  |  |  |

\* Maintain a minimum balance of BD 50 in your account for 90 days prior to the end of the draw month to be eligible for the Mega prize.

| MONTHLY PRIZES             |          |           |                     |  |
|----------------------------|----------|-----------|---------------------|--|
| Total Number of<br>Winners | Amount   | Total     | Prize               |  |
| 10                         | \$50,000 | \$500,000 | Monthly Grand Prize |  |
| 600                        | \$1,000  | \$600,000 | Monthly Prize       |  |